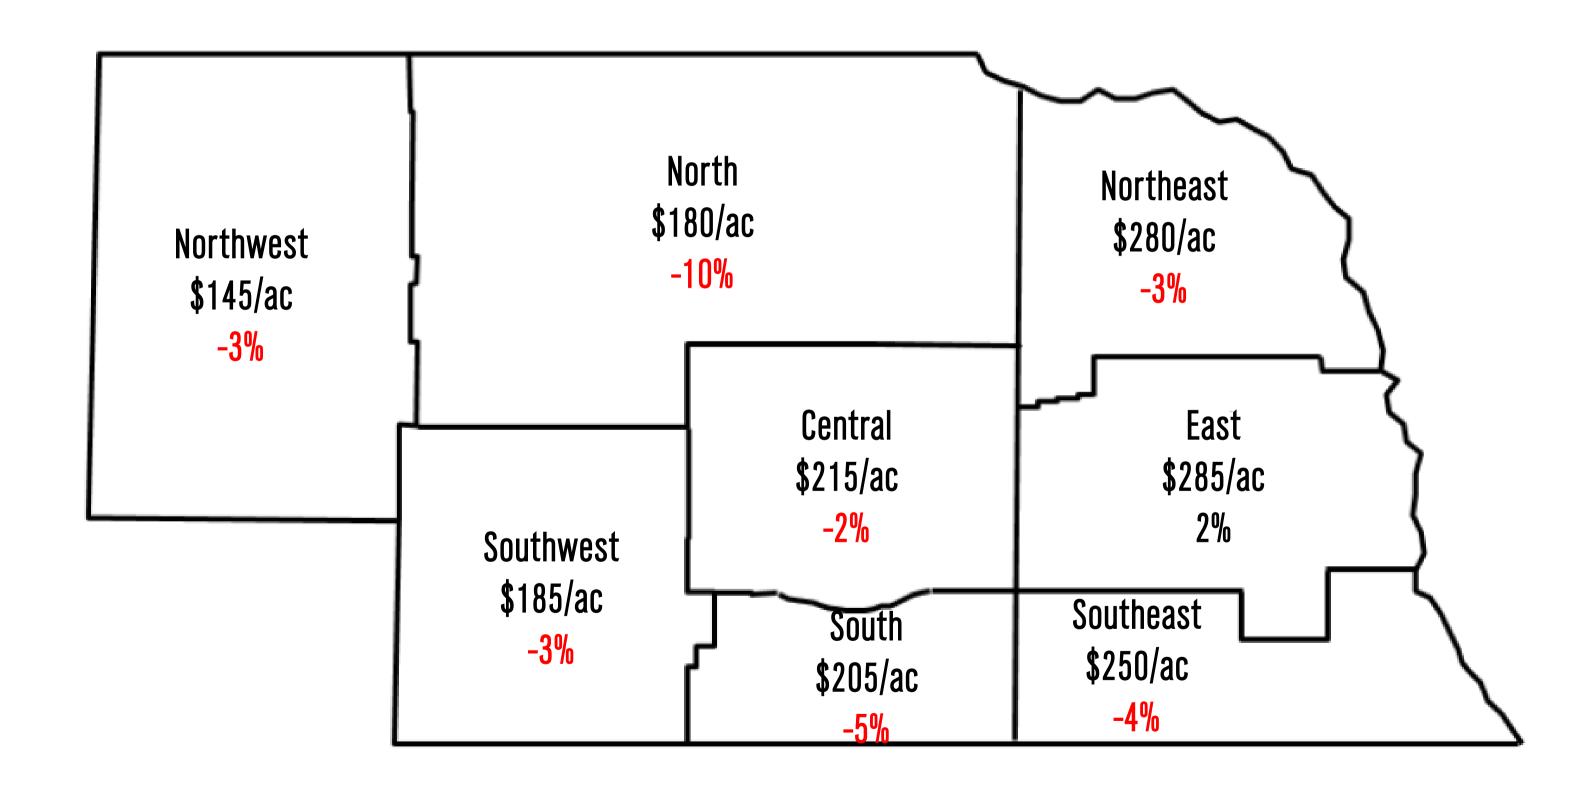

#### Nebraska Center Pivot Irrigated Cropland Rental Rates 2019 Preliminary Estimates