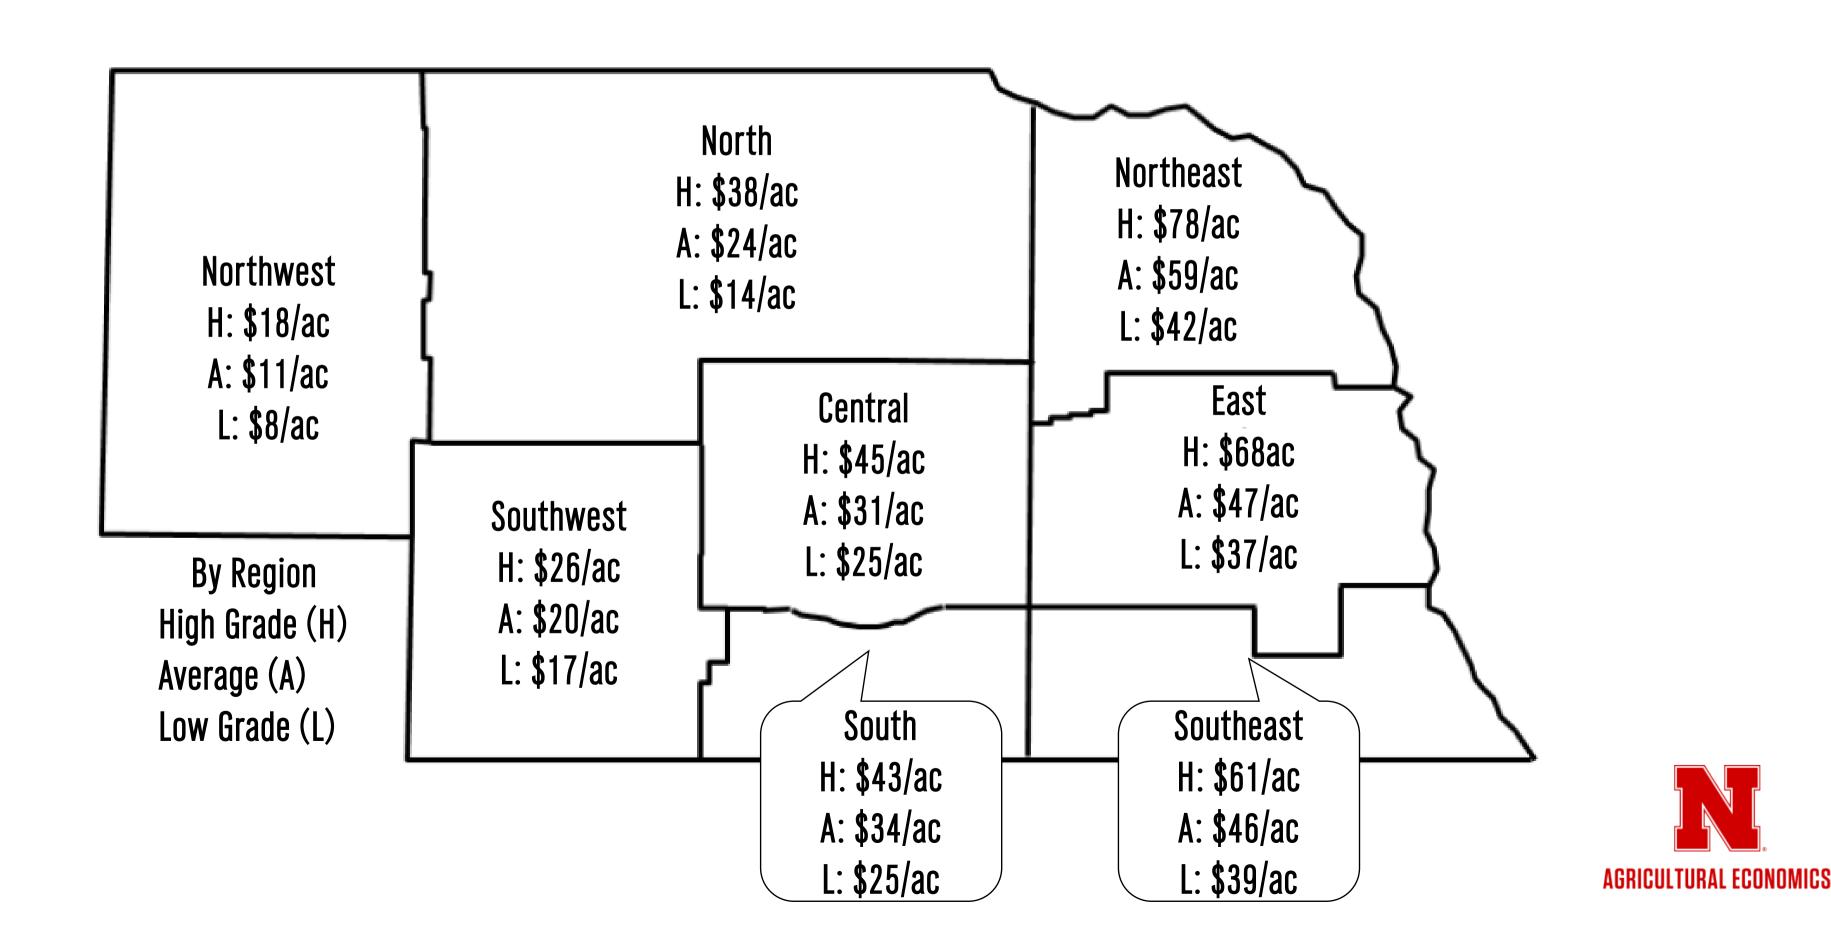

following June.
- Nebraska Farm Real Estate website full access to these resources:
  - https://agecon.unl.edu/realestate



#### Nebraska Agricultural Statistics Districts





## Nebraska Dryland Cropland Rental Rates 2019 Preliminary Estimates





### Nebraska Dryland Cropland Rental Rates 2019 Preliminary Estimates



### Nebraska Gravity Irrigated Cropland Rental Rates 2019 Preliminary Estimates





## Nebraska Gravity Irrigated Cropland Rental Rates 2019 Preliminary Estimates



#### Nebraska Center Pivot Irrigated Cropland Rental Rates 2019 Preliminary Estimates





#### Nebraska Center Pivot Irrigated Cropland Rental Rates 2019 Preliminary Estimates





## Nebraska Pasture Rental Rates 2019 Preliminary Estimates





## Nebraska Pasture Rental Rates 2019 Preliminary Estimates



## Nebraska Cow-Calf Pair Monthly Rental Rates 2019 Preliminary Estimates





## Nebraska Cow-Calf Pair Monthly Rental Rates 2019 Preliminary Estimates



#### Questions?

• Please address questions regarding preliminary estimates from the 2019 Nebraska Farm Real Estate Survey to Jim Jansen at (402) 261-7572 or jjansen4@unl.edu