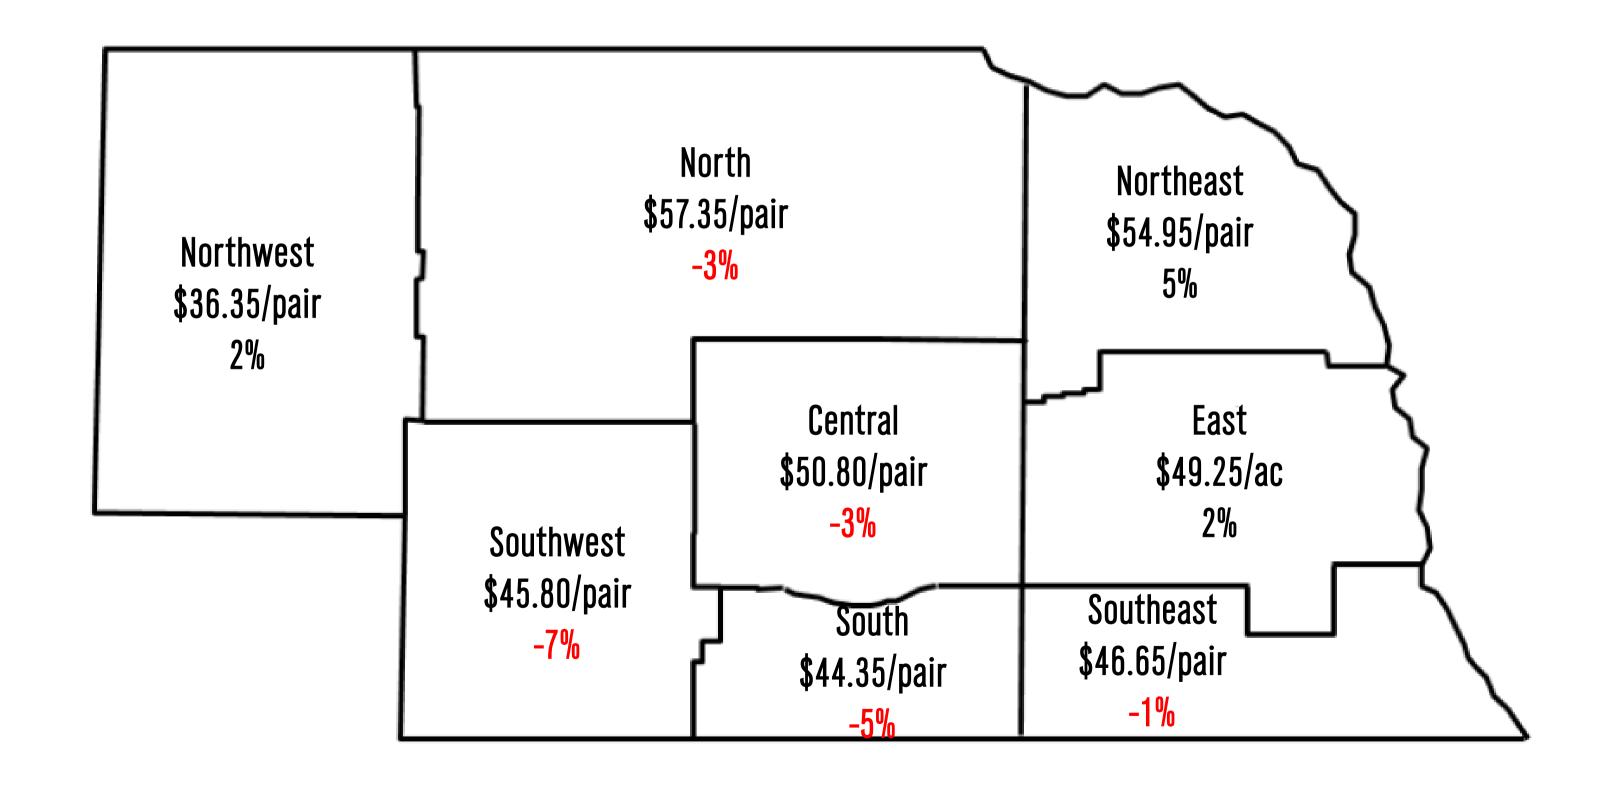

urces:
  - https://agecon.unl.edu/realestate



#### Nebraska Agricultural Statistics Districts





## Nebraska Dryland Cropland Rental Rates 2019 Preliminary Estimates





### Nebraska Dryland Cropland Rental Rates 2019 Preliminary Estimates



### Nebraska Gravity Irrigated Cropland Rental Rates 2019 Preliminary Estimates





## Nebraska Gravity Irrigated Cropland Rental Rates 2019 Preliminary Estimates



#### Nebraska Center Pivot Irrigated Cropland Rental Rates 2019 Preliminary Estimates





#### Nebraska Center Pivot Irrigated Cropland Rental Rates 2019 Preliminary Estimates





## Nebraska Pasture Rental Rates 2019 Preliminary Estimates





## Nebraska Pasture Rental Rates 2019 Preliminary Estimates



## Nebraska Cow-Calf Pair Monthly Rental Rates 2019 Preliminary Estimates





## Nebraska Cow-Calf Pair Monthly Rental Rates 2019 Preliminary Estimates



#### Questions?

• Please address questions regarding preliminary estimates from the 2019 Nebraska Farm Real Estate Survey to Jim Jansen at (402) 261-7572 or jjansen4@unl.edu