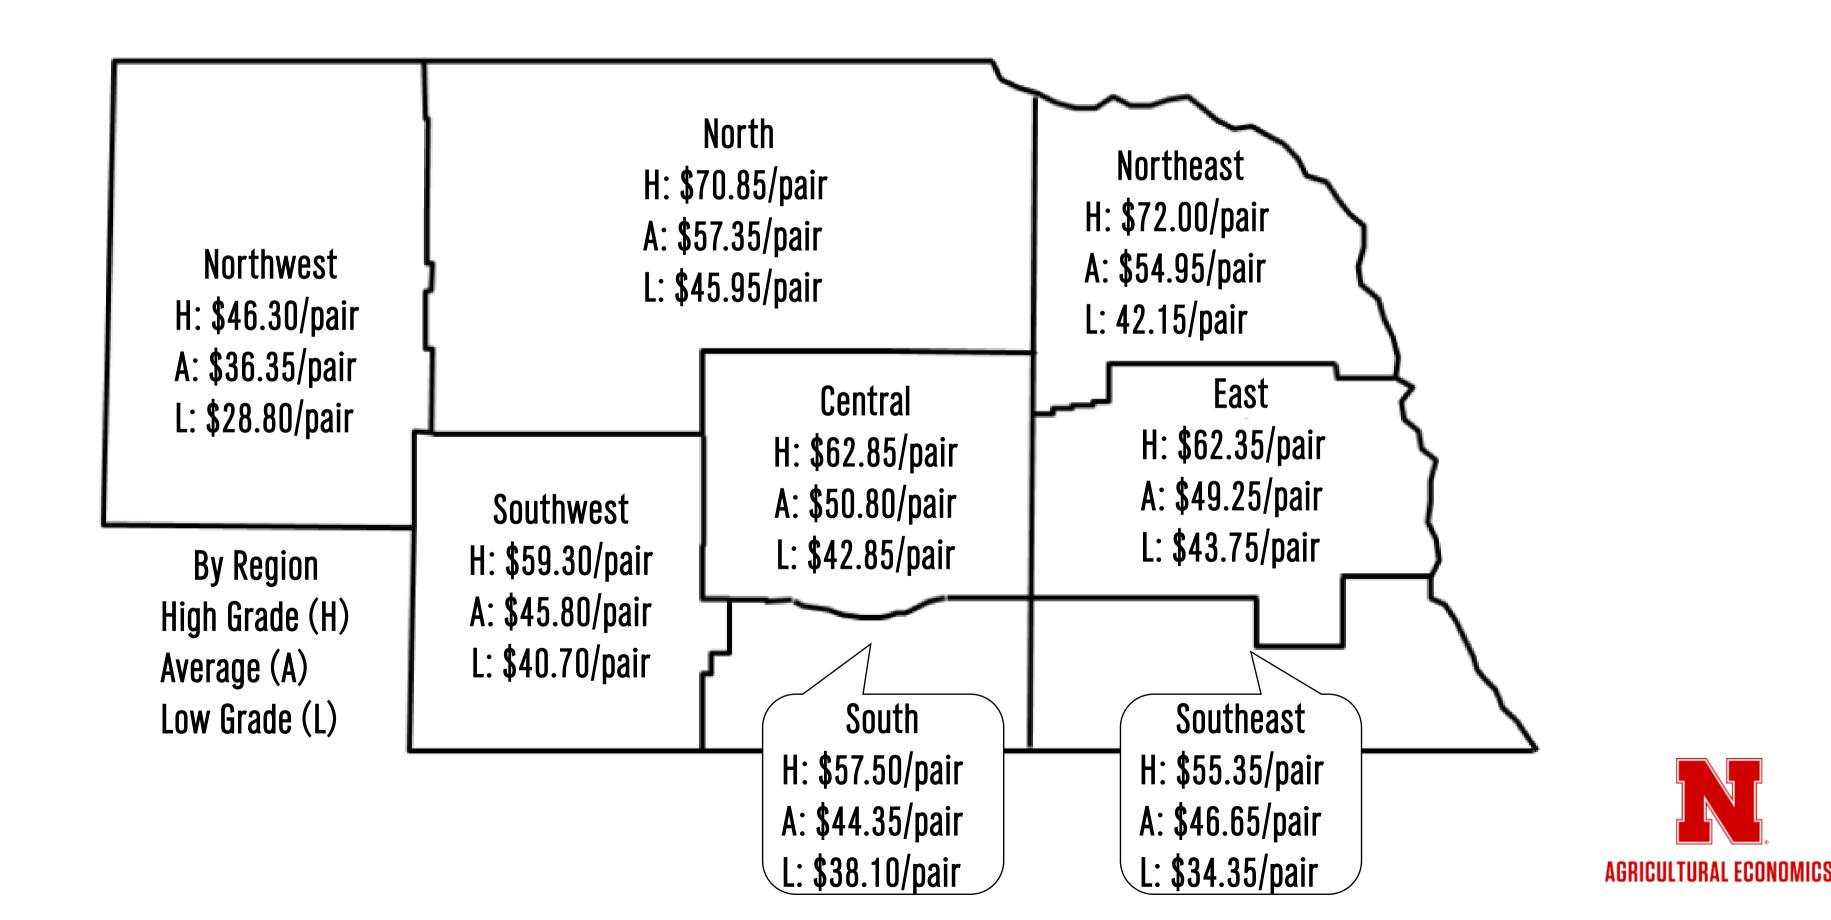

istics Districts





## Nebraska Dryland Cropland Rental Rates 2019 Preliminary Estimates





### Nebraska Dryland Cropland Rental Rates 2019 Preliminary Estimates



### Nebraska Gravity Irrigated Cropland Rental Rates 2019 Preliminary Estimates





## Nebraska Gravity Irrigated Cropland Rental Rates 2019 Preliminary Estimates



#### Nebraska Center Pivot Irrigated Cropland Rental Rates 2019 Preliminary Estimates





#### Nebraska Center Pivot Irrigated Cropland Rental Rates 2019 Preliminary Estimates





## Nebraska Pasture Rental Rates 2019 Preliminary Estimates





## Nebraska Pasture Rental Rates 2019 Preliminary Estimates



## Nebraska Cow-Calf Pair Monthly Rental Rates 2019 Preliminary Estimates





## Nebraska Cow-Calf Pair Monthly Rental Rates 2019 Preliminary Estimates



#### Questions?

• Please address questions regarding preliminary estimates from the 2019 Nebraska Farm Real Estate Survey to Jim Jansen at (402) 261-7572 or jjansen4@unl.edu